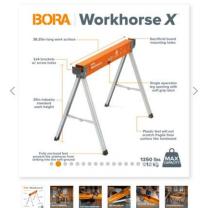

# ULTIMATE PORTABLE WORK STAND SOLUTIONS

Home > Products > Saw Horses > BORA Workhorse

1 Review Write a Review Precommend this to a friend
Q&A @ Answered Questions

Is your horse built to work? The all-new BORA Workhorse X is built to undertake any task on the job site. Its durable steel construction is designed to withstand and thrive in the rugged job site environment. With a heavy-duty weight capacity of 2700 lbs. per pair, It's reliable and versatile, the ideal companion for every job site.