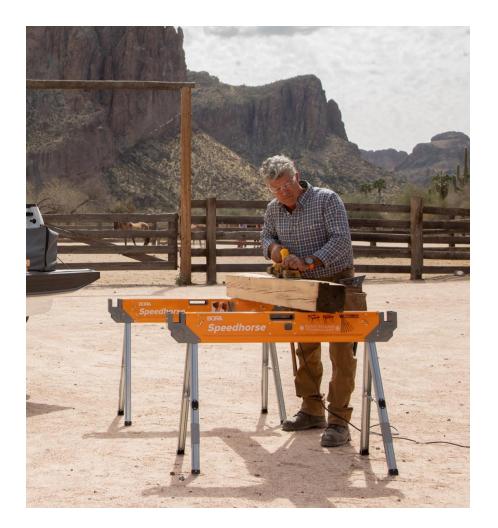

#### THE ACTIVITY

**JEWSON** 

eedhorse

- Rapid design and execution of 350 branch rollout •
- Fastest selling product of the period ٠
- Sold in as WIGIG became permanently ranged due to the success ٠

TARK

GROUP

Over 2000 Speedhorses sold

7.5M VIEWS **1.6M IMPRESSIONS** (INTERNAL CAMPAIGNS)

THE ACTIVITY

**5 INFLUENCERS** 

LOWE'S

57K CLICKS

**4 EDM CAMPAIGNS** 