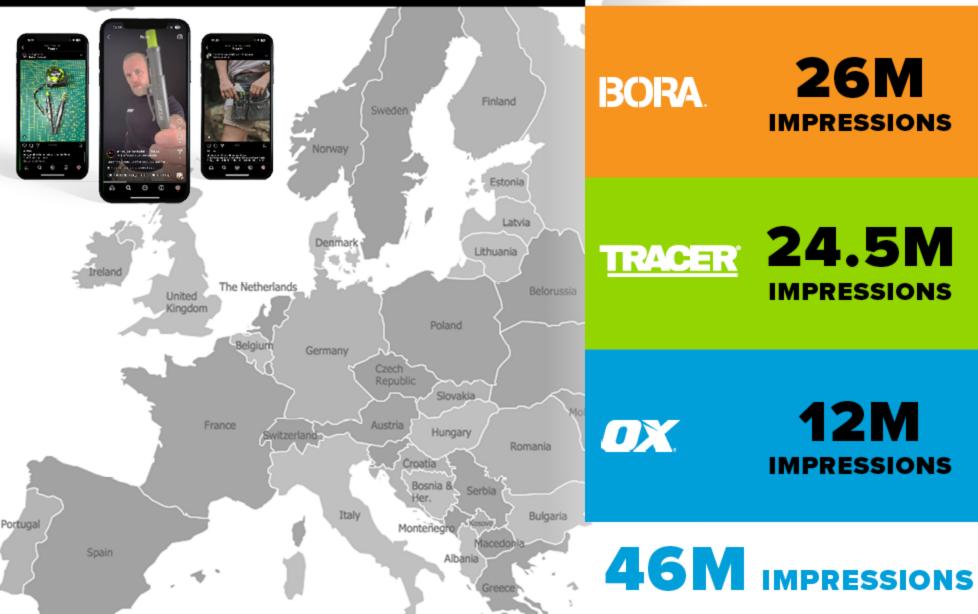

### EU MARKETING FOCUS & INVESTMENT

Targeting over 20M Video Views

**2025 TOTAL** 

20+ Active Influencers Across Europe

6 People EUK Based Marketing Team

6-figure investment into brand building and demand creation

#### Marketing and Brand Building

28.6M Reach to Tradespeople in 2024

**11.4M** Engaged with TRACER brand

61,000 + Tradespeople follow globally

60 + Trade influencers globally