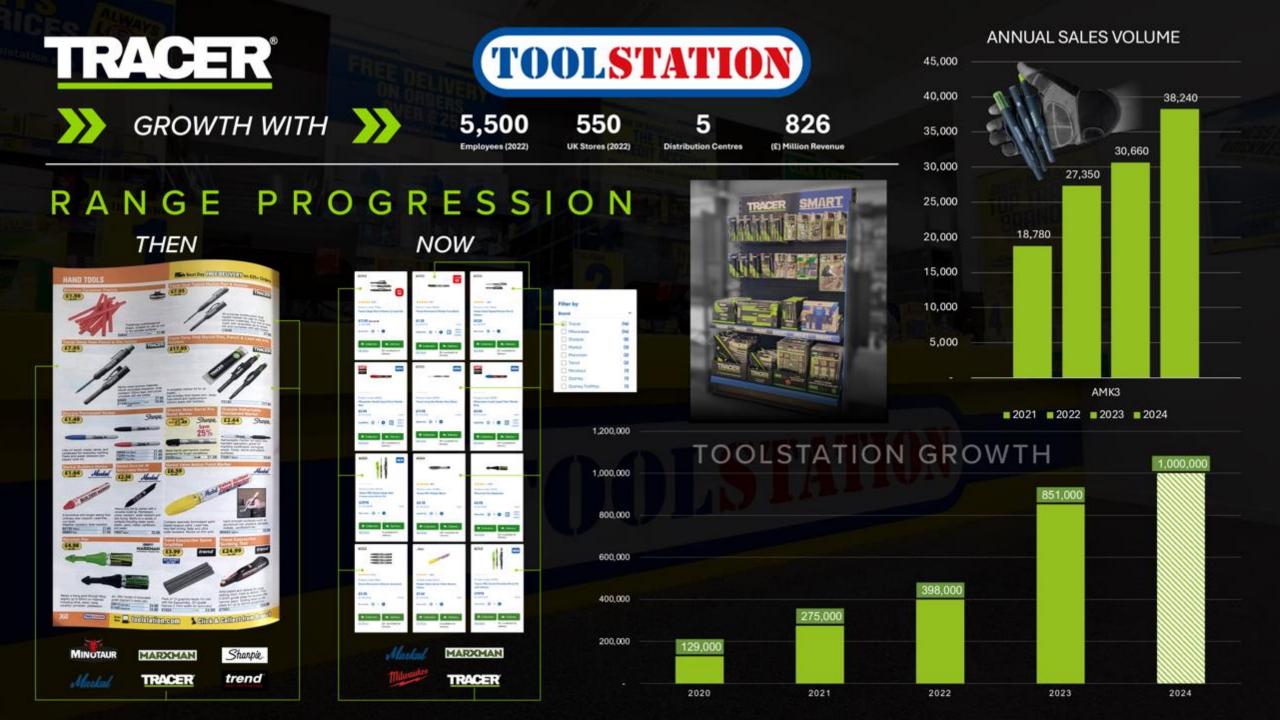

#### **1,000,000** Pencils Sold in 2024

7000 + Stockists Worldwide

SCAN OR CLICK TO WATCH VIDEO

#### 300% Brand growth since 2019

150,000 Sawhorses sold Worldwide in 2024